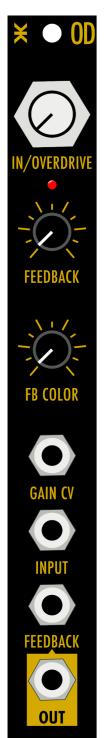

## **EURORACK MODULE**

FUNCTION: audio FX: tube overdrive

DIMENSIONS: 3HP - 39 mm deep (including inserted power connector)

CURRENT DRAW: 9 mA @ +12V - 18 mA @ -12V - 0 mA @ 5V

| JACK           |              |        |                                                                                                                                     |
|----------------|--------------|--------|-------------------------------------------------------------------------------------------------------------------------------------|
| LABEL          | TYPE         | RANGE  | WHAT                                                                                                                                |
| GAIN CV        | CV input     | 0 - 5V | Control the gain of the amplifier (VCA input)                                                                                       |
| INPUT          | AUDIO input  | 10v pp | Main signal input                                                                                                                   |
| FEEDBACK       | AUDIO input  | 10v pp | Second signal input. Output of the filter (color) is normalled to this input. This allow to bypass the filter in the feedback loop. |
| OUTPUT         | AUDIO output | 10v pp | Main signal output.                                                                                                                 |
|                |              |        |                                                                                                                                     |
| KNOB           |              |        |                                                                                                                                     |
| LABEL          | TYPE         |        | WHAT                                                                                                                                |
| IN / OVERDRIVE | rotary pot   |        | Input attenuator, driving the tube amplifier.                                                                                       |
| FEEDBACK       | rotary pot   |        | Feedback amount (reinjection of filtered output).                                                                                   |
| FB COLOR       | rotary pot   |        | Frequency of the high pass filter, before reinjection.                                                                              |
|                |              |        |                                                                                                                                     |
| LED            |              |        |                                                                                                                                     |
| LABEL          | COLOR        |        | WHAT                                                                                                                                |
| OVERDRIVE      | red          |        | Led OFF: "linear" mode<br>Led ON: tube overdrive                                                                                    |